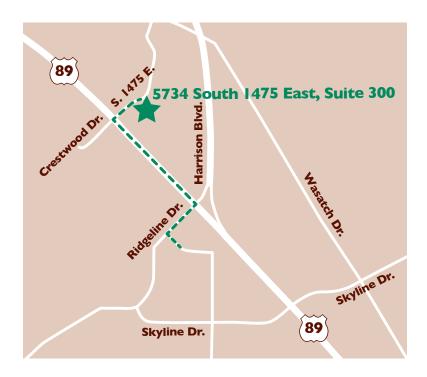

## How to find our new practice, Wasatch Dermatology, from our old office.

## Our new address:

## 5734 South 1475 East, Suite 300 • Ogden, UT 84403

Our complex is a group of one-story red brick buildings that surround a common parking lot. Please call us at (801) 475-5210 if you are lost and we will be happy to direct you to our office.

## Directions to our new location, starting at our old office:

Exit the parking lot onto East Ridgeline Drive heading North toward Highway 89. Turn left onto Highway 89 and continue North for 1/3 of a mile. Make your first right onto South 1475 East, and then another immediate right into our parking lot. Our office is located in the third building from the parking lot entrance on the right-hand side.